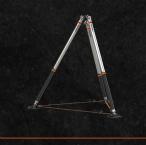

# **OMNISHORE**

22:000kg 22.0 47:000 47:0 WORKING LOAD

56cm 22inch

Holmatro understands the challenges of rescue shoring. That's why we've created a shoring system that is as adaptive, versatile and intuitive as you. **This is OmniShore.** A shoring system reimagined from the ground up, designed in accordance with the highest standards of quality and safety.

OmniShore features cutting-edge, patented innovations, giving you an edge in quickly and safely responding to every shoring scenario imaginable.

Holmatro developed OmniShore according to the criteria of testing used by **FEMA's US&R Structures Sub Group** to evaluate similar type shoring.