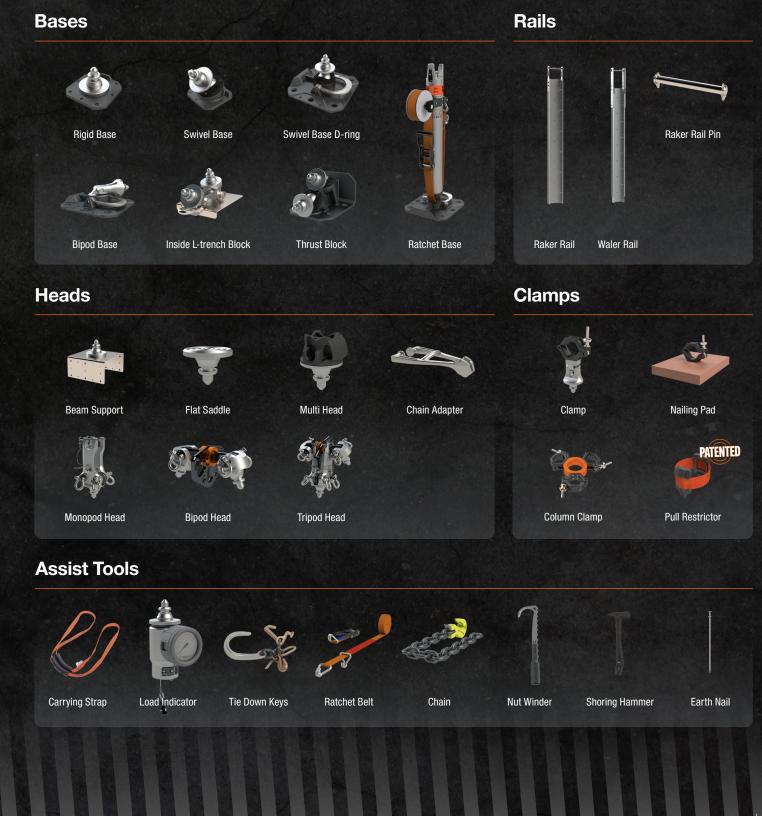

#### One single system for all shoring operations

OmniShore is the world's first and only shoring solution that allows you to build any application with a system of only six different struts.

#### Connect accessories quickly and easily

We've made sure that every single accessory fits the Trident Coupler and the plunger end of each strut. Struts and accessories always fit together thanks to the patented Trident Coupler.