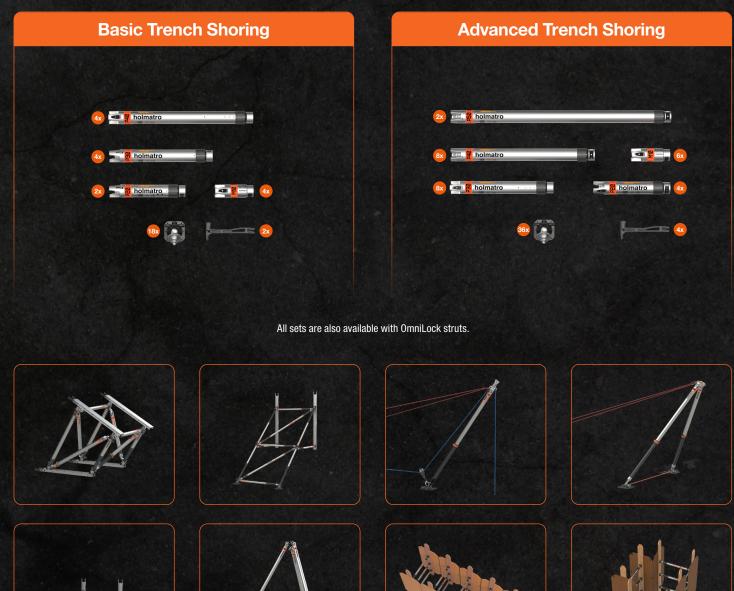

## Shore it all with

### One system – Four sets

## th OmniShore.

### s – Infinite applications

## Configure your all-new rescue shoring system.

The OmniShore Configurator is a user-friendly online tool guiding you through the process of selecting the sets that suit your needs.

Discover what applications can be built with your personal configuration and start your OmniShore journey!