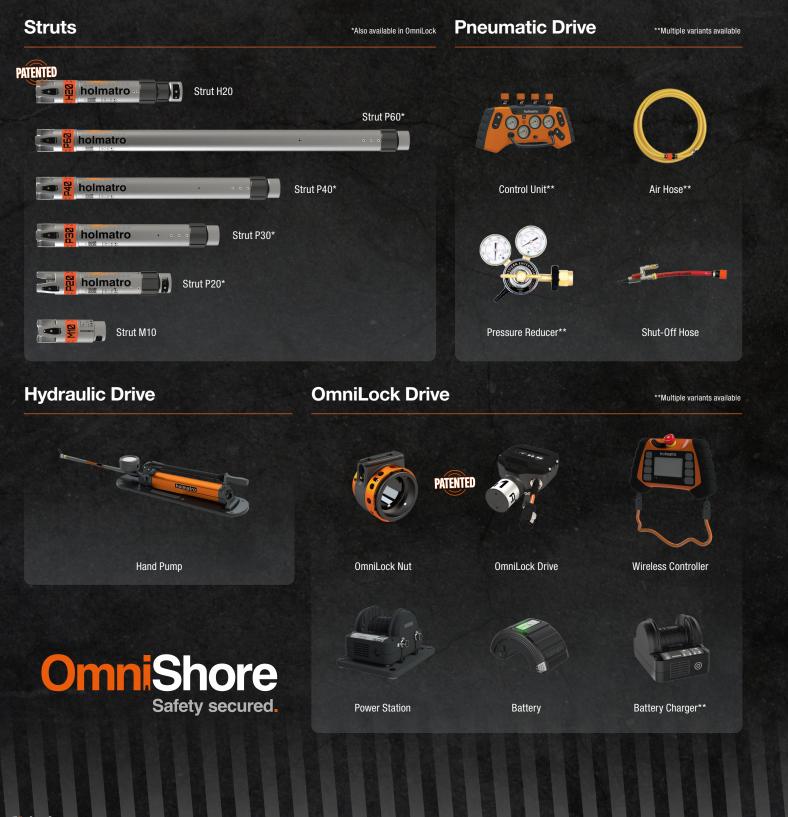

#### One single system for all shoring operations

OmniShore is the world's first and only shoring solution that allows you to build any application with a system of only six different struts.

#### Save weight and space on your truck

Compact yet complete, the OmniShore system takes up less space on your truck and in storage. It has been designed to do more with less.

**Construct any length from 1 to 17 feet with five different struts** With the OmniShore M10, P20, P30, P40 and P60 struts you have access to the longest extension range on the market.

#### Fixed length extension pipes are not needed

We've eliminated the need for impractical extension pipes. Each strut also functions as one, saving you time as well as space.

#### Connect every single strut to every other single strut

Our patented Trident Coupler always fits with ease. You can only connect two struts together, so any connection you can make is 100% safe.

#### Connect accessories quickly and easily

We've made sure that every single accessory fits the Trident Coupler and the plunger end of each strut. Struts and accessories always fit together thanks to the patented Trident Coupler.

### Take full control with less manpower thanks to OmniLock.

#### No one needs to be near a moving load

11

00

0

With our patented OmniLock system you can monitor and operate struts from a safe distance. You will spend less time in the danger zone to focus on what matters: making sure safety is secured.

#### Automatically follow and lock a load

Auto-follow has your back. Every OmniLock strut automatically follows a load in upward and downward motion, remaining mechanically locked at all times.

PENTHEON

## Less people needed to control a situation.

OmniLock seamlessly works with our state-of-the-art Wireless Controller. This remotely operated device lets you control multiple OmniLock struts simultaneously and align them effortlessly.