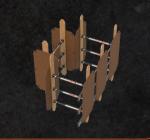

#### One single system for all shoring operations

OmniShore is the world's first and only shoring solution that allows you to build any application with a system of only six different struts.

#### Save weight and space on your truck

Compact yet complete, the OmniShore system takes up less space on your truck and in storage. It has been designed to do more with less.

**Construct any length from 1 to 17 feet with five different struts** With the OmniShore M10, P20, P30, P40 and P60 struts you have access to the longest extension range on the market.

#### Fixed length extension pipes are not needed

We've eliminated the need for impractical extension pipes. Each strut also functions as one, saving you time as well as space.