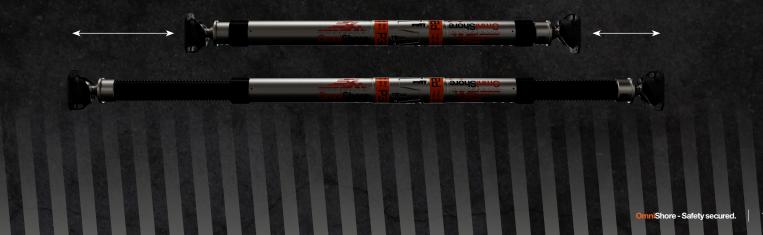

#### Two connected struts = twice the plunger stroke.

#### Exact measurement is not needed

Two connected struts offer twice the plunger stroke, eliminating the need for precise measurement and allowing fast setup during demanding, time sensitive situations.