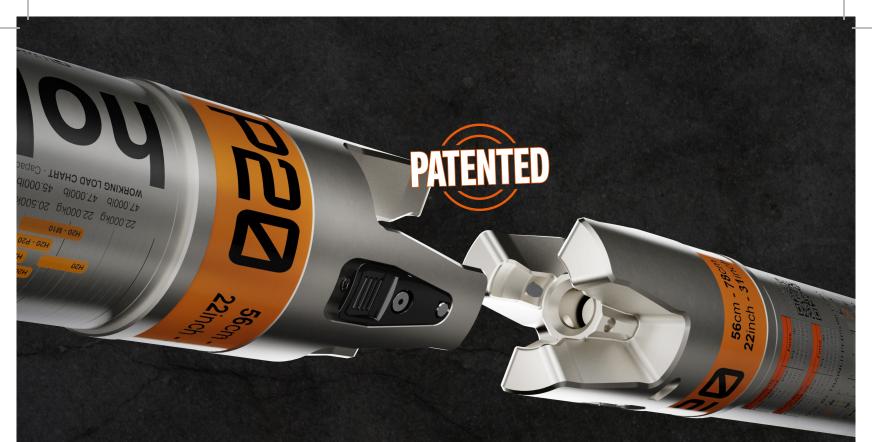

#### Connect every single strut to every other single strut

Our patented Trident Coupler always fits with ease. You can only connect two struts together, so any connection you can make is 100% safe.

#### Connect accessories quickly and easily

We've made sure that every single accessory fits the Trident Coupler and the plunger end of each strut. Struts and accessories always fit together thanks to the patented Trident Coupler.