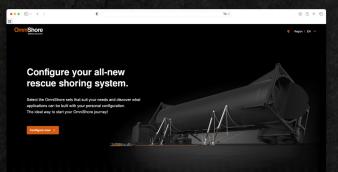

## Configure your all-new rescue shoring system.

The OmniShore Configurator is a user-friendly online tool guiding you through the process of selecting the sets that suit your needs.

Discover what applications can be built with your personal configuration and start your OmniShore journey!