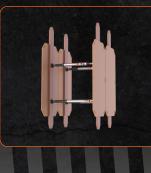

#### Connect every single strut to every other single strut

Our patented Trident Coupler always fits with ease. You can only connect two struts together, so any connection you can make is 100% safe.

#### Connect accessories quickly and easily

We've made sure that every single accessory fits the Trident Coupler and the plunger end of each strut. Struts and accessories always fit together thanks to the patented Trident Coupler.

#### Two connected struts = twice the plunger stroke.

#### Exact measurement is not needed

Two connected struts offer twice the plunger stroke, eliminating the need for precise measurement and allowing fast setup during demanding, time sensitive situations.