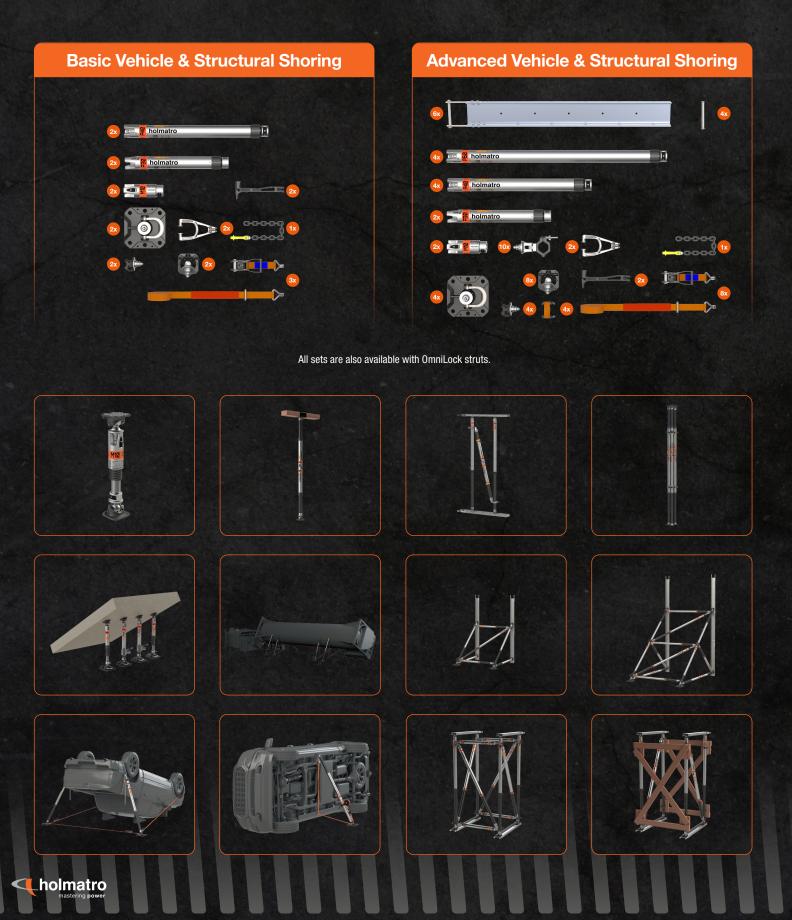

## Shore it all with

### One system – Four sets

## th OmniShore.

### s – Infinite applications

## Configure your all-new rescue shoring system.

The OmniShore Configurator is a user-friendly online tool guiding you through the process of selecting the sets that suit your needs.

Discover what applications can be built with your personal configuration and start your OmniShore journey!