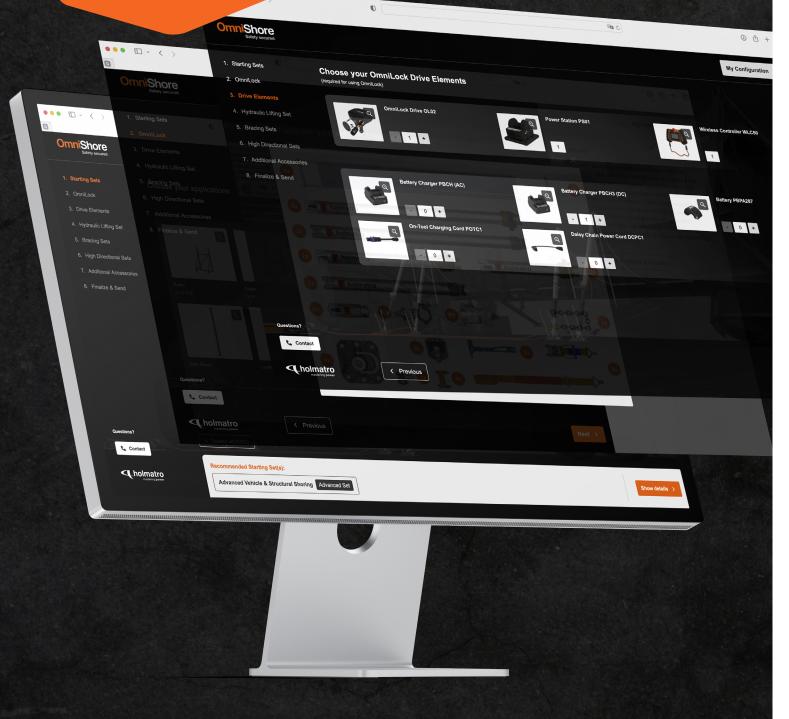

## Configure your all-new rescue shoring system.

The OmniShore Configurator is a user-friendly online tool guiding you through the process of selecting the sets that suit your needs.

Discover what applications can be built with your personal configuration and start your OmniShore journey!

D + 0

Scan this code to configure now!