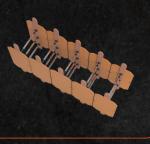

#### One single system for all shoring operations

OmniShore is the world's first and only shoring solution that allows you to build any application with a system of only six different struts.

#### Save weight and space on your truck

Compact yet complete, the OmniShore system takes up less space on your truck and in storage. It has been designed to do more with less.

**Construct any length from 1 to 17 feet with five different struts** With the OmniShore M10, P20, P30, P40 and P60 struts you have access to the longest extension range on the market.

#### Fixed length extension pipes are not needed

We've eliminated the need for impractical extension pipes. Each strut also functions as one, saving you time as well as space.