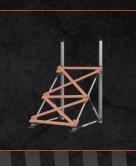

## Overcome unlimited shoring challenges with a minimum number of components.

#### One single system for all shoring operations

OmniShore is the world's first and only shoring solution that allows you to build any application with a system of only six different struts.

#### Save weight and space on your truck

Compact yet complete, the OmniShore system takes up less space on your truck and in storage. It has been designed to do more with less.

**Construct any length from 1 to 17 feet with five different struts** With the OmniShore M10, P20, P30, P40 and P60 struts you have access to the longest extension range on the market.