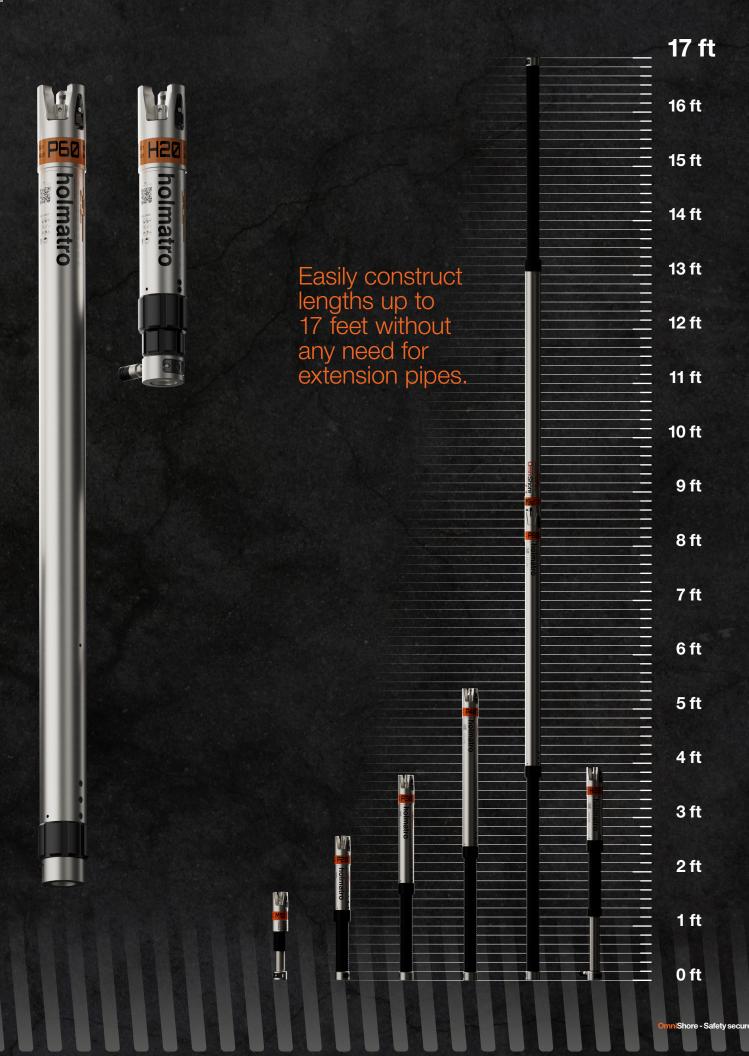

#### Save weight and space on your truck

Compact yet complete, the OmniShore system takes up less space on your truck and in storage. It has been designed to do more with less.

**Construct any length from 1 to 17 feet with five different struts** With the OmniShore M10, P20, P30, P40 and P60 struts you have access to the longest extension range on the market.

#### Fixed length extension pipes are not needed

We've eliminated the need for impractical extension pipes. Each strut also functions as one, saving you time as well as space.